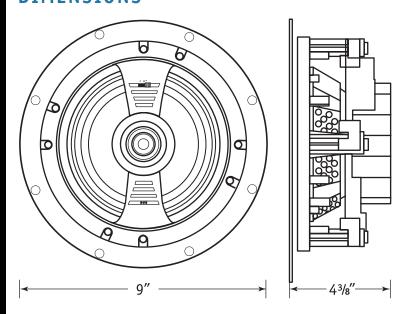

Medium Density Fiberboard (MDF)/Black

**CABINET FINISH:** 

**Black Frame** 

GRILLE:

Magnetic White Steel (Paintable)

**CUTOUT DIMENSIONS:** 

7-3/4" (197mm) Dia.

FINISHED DIMENSIONS:

9" Dia. x 4-3/8" D

(229mm Dia. x 111mm D)

**WEIGHT:** 

3.65 lbs. (1.66 kg)

WARRANTY:

5 Years

#### DIMENSIONS