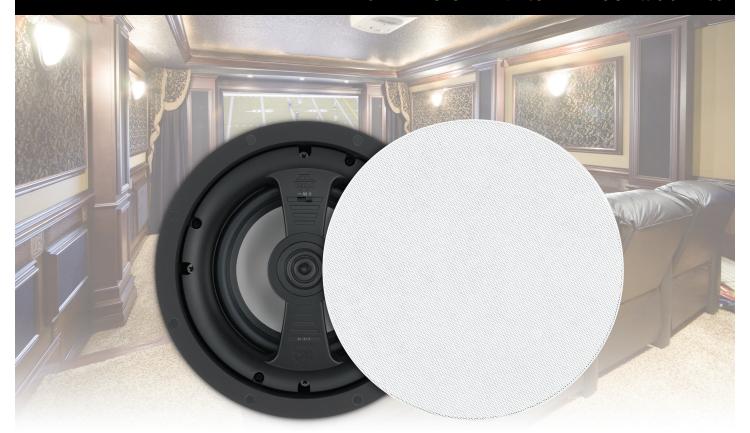

#### **IN-CEILING SPEAKER**

When only the absolute finest performance will do, look to the Signature Series SI-615 in-ceiling speaker. Featuring a 6½-inch aluminum cone woofer and a 1-inch pivoting ring-radiator tweeter, the SI-615 delivers award-winning performance that is on par with other Signature Series models. The SI-615 is primarily designed to be used as in-ceiling channels for object-based surround systems, but is also equally adept when used in a pair for high-end stereo listening or other whole-house audio applications.